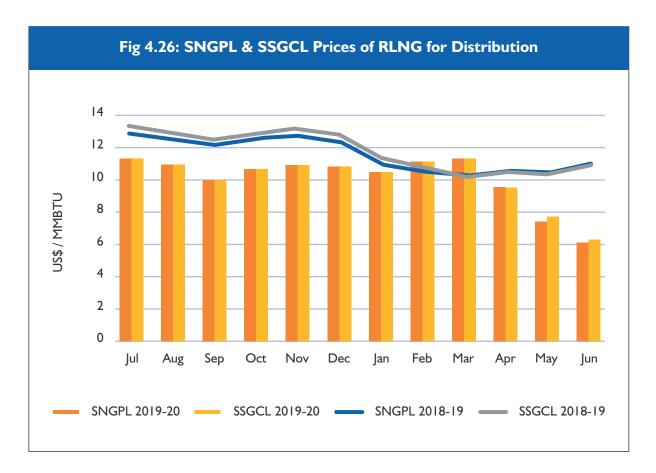

9 | 9.0598       | 10.0751      | 8.6699       | 10.0457      |  |
| October-19   | 9.6395       | 10.7230      | 9.2422       | 10.7105      |  |
| November-19  | 9.8391       | 10.9460      | 9.4384       | 10.9385      |  |
| December-19  | 9.7399       | 10.8349      | 9.3394       | 10.8234      |  |
| January-20   | 9.4245       | 10.4822      | 9.0269       | 10.4602      |  |
| February-20  | 10.0644      | 11.1975      | 9.6589       | 11.1943      |  |
| March-20     | 10.2161      | 11.3670      | 9.8084       | 11.3681      |  |
| April-20     | 8.6174       | 9.5834       | 8.2491       | 9.5582       |  |
| May-20       | 6.7650       | 7.5105       | 6.3748       | 7.7521       |  |
| June-20      | 5.5281       | 6.1284       | 5.1626       | 6.2716       |  |

**c** 82





#### 4.7 Complaints Redressal

OGRA has a well-established Complaints Department to handle, process and decide the complaints in accordance with the Complaint Resolution Procedure Regulations (CRPR), 2003 and redress the grievances of the aggrieved consumers after providing due opportunity of hearing. The consumers can file the complaints through e-mail, fax, normal post and online.

The Authority has Designated Officers (DOs) for handling complaints with specific jurisdiction who issue their decisions/ judgments in writing. The complaints are decided by the DOs within 90 days or earlier as per applicable regulations. At the moment, the DOs are also posted at OGRA's provincial offices located in Karachi, Lahore, Quetta, and Peshawar in addition to Islamabad Head Office, so as to ensure s