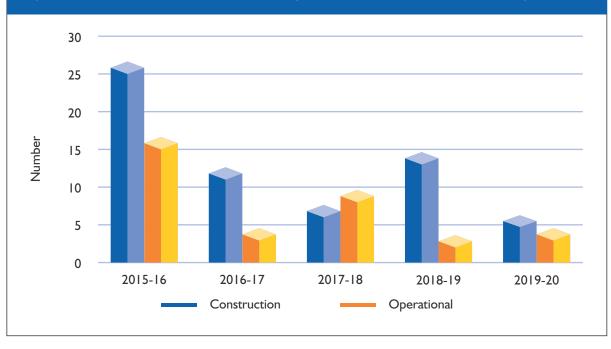

#### LPG Department

The core functions of LPG Department include issuance of licences to construct and operate LPG production, storage/filling facilities, air-mix plants and LPG auto-refuelling stations. Other functions are registration of LPG equipment manufacturers and other miscellaneous matters related to LPG sector. LPG Department ensures compliance to the OGRA Ordinance, 2002, LPG Rules, 2001 and LPG Policy Guidelines of the Federal Government issued from time to time in all licensing issues under its jurisdiction. Further, it also conducts inspections of storage/filling plants, re-fuelling stations, production/extraction plants, air-mix plants and manufacturing facilities of equipment manufacturers through short listed third-party inspectors. Moreover, matters related to extension/renewal, amendment/transfer, cancellation/revocation of licences, periodic inspection of LPG works and facilities to ensure their conformity with the laid down standards and annual renewal of the registration of OGRA's authorized manufacturers of LPG equipment are also being handled by LPG Department.