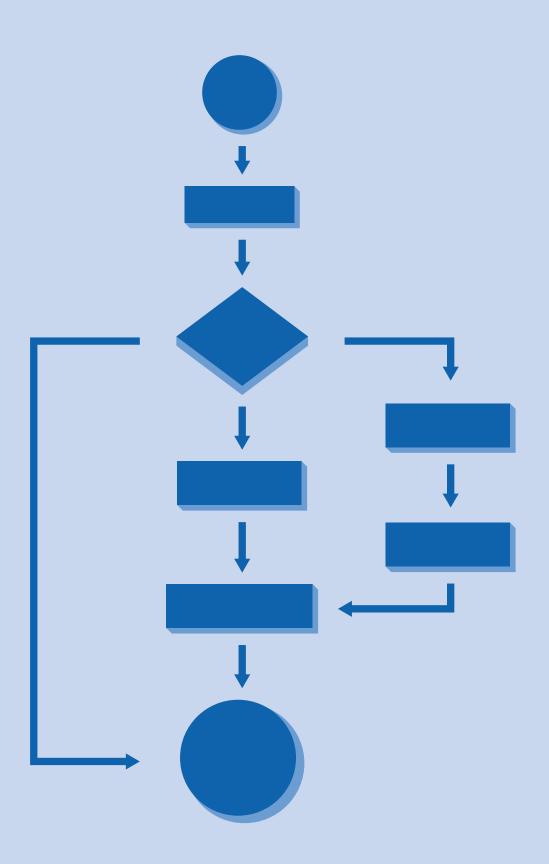

All petitions are examined in the light of relevant rules, which, inter-alia, involve interactive process of consultation with all stakeholders including consumers through public hearings. This provides the general public an opportunity to put across its point of view on the cost and quality of service provided by the utility companies. This enables the Authority to have the benefit of a wider range of information and all shades of opinion, which it evaluates before reaching a decision. To give a bird's eye view of the process, following flow chart shows the steps involved in the determination of revenue requirement of a gas company from receipt of petition to the notification of prescribed and sale prices.

The Process of Determination of Revenue Requirement, Notification of Prescribed and Consumer Gas Prices