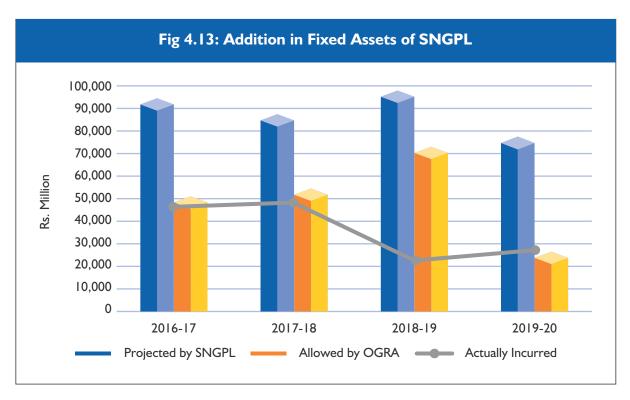

#### 4.3.2.1 Transmission Projects of SNGPL

SNGPL projected an amount of Rs. 3,737 million for transmission network in its Petition for Estimated Revenue Requirement (ERR) for FY 2020-21. The Authority decided to allow an expenditure under transmission network at Rs. 575 million. The details of which are given in **Table 4.1.** 

#### Table 4.1: Transmission Projects of SNGPL

| S/N | Description                                                                | Projected by<br>SNGPL | Determined by<br>OGRA |
|-----|----------------------------------------------------------------------------|-----------------------|-----------------------|
| Ι.  | Construction of New SMSs                                                   | 400                   | 215                   |
| 2.  | Rehabilitation of Transmission System/Upgradation of SMSs                  | 179                   | 144                   |
| 3.  | Cathodic Protection System (CP System)                                     | 424                   | 216                   |
| 4.  | Charsadda-Khazana-Tangi Transmission Network System<br>Augmentation        | 1,531                 | 0                     |
| 5.  | Infrastructure Development Work of Rashakai Special<br>Economic Zone (SEZ) | 1,203                 | 0                     |
|     | Total Gas Transmission System                                              | 3,737                 | 575                   |