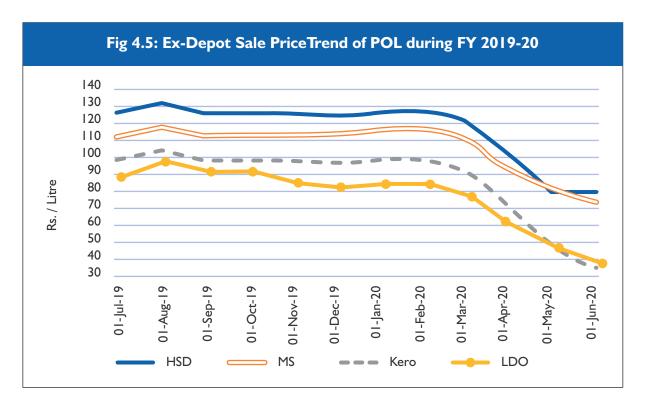

56

- > Petroleum Levy (PL) as fixed and notified by MoE (PD).
- > Sales tax on petroleum products as fixed and notified by FBR.

The comparative trend of ex-depot sale prices of notified petroleum products during FY 2019-20 is shown at Fig 4.5.