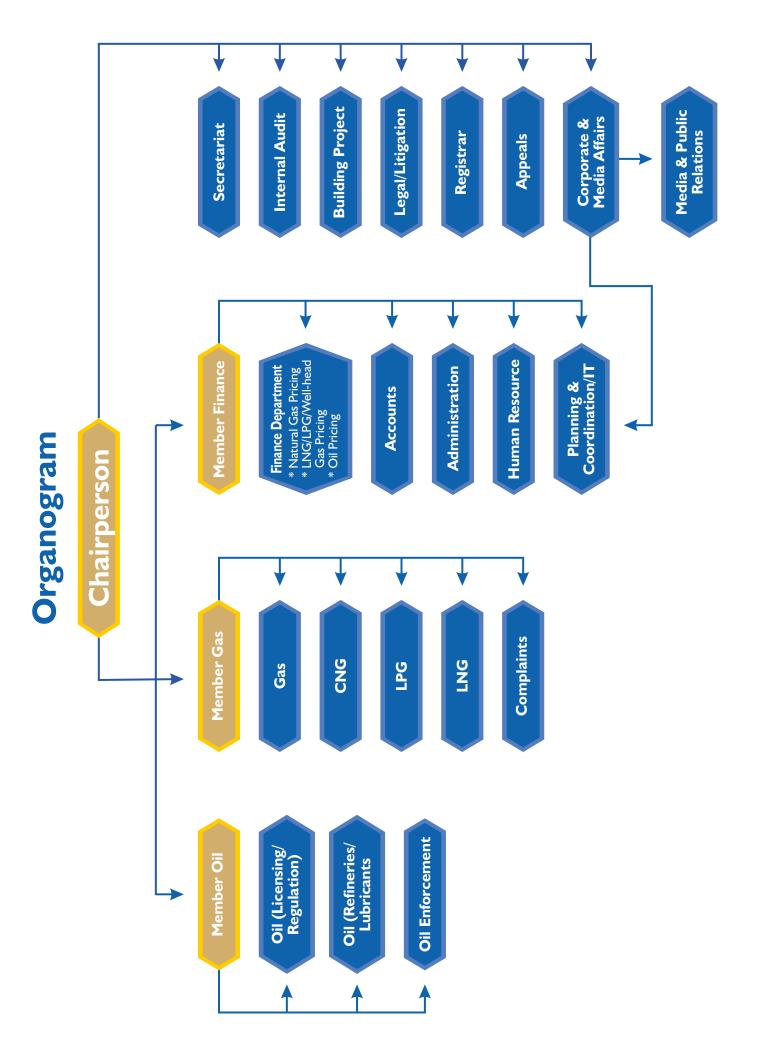

ublished several articles and rendered opinions covering 18<sup>th</sup> Amendment, Pakistan's petroleum policies and fiscal systems. He is author of numerous research papers, articles and books. He is also main author of Books "Energy Law in Pakistan", published by Wolters Kluwer, Netherlands, and contributed a chapter on Pakistan in book titled "Upstream Law and Regulation" published by Globe Law and Business, UK. He has been a visiting Professor of the International Islamic University, Islamabad teaching Petroleum Laws of Pakistan at LLM level and has so far supervised numerous thesis relating to the oil and gas industry.

Before joining OGRA, Mr. Arif has worked as an independent legal and commercial consultant serving oil and gas industry for about three years.





### ORGANOGRAM







## **POWERS & FUNCTIONS**

### 2.2 Powers and Functions

The Powers & Functions of the Authority as embodied in the Ordinance are as under:-

• Exclusive power to grant, amend or revoke licences for regulated activities and enforce compliance of licence conditions to promote efficiency, cost effectiveness, best practices, high safety and service standards etc. The regulated activities are:

#### ≻ Oil

- Construction / Operation of refinery, pipelines, storage facilities, blending facilities and installations.
- Marketing and storage of refined oil products.

#### > Natural Gas

- Construction/Operation of pipelines or storage facilities or other installations.
- Transmission
- Distribution
- Sale

C 30

### > Liquefied Petroleum Gas (LPG)

- Construction/Operation of pipelines, produc