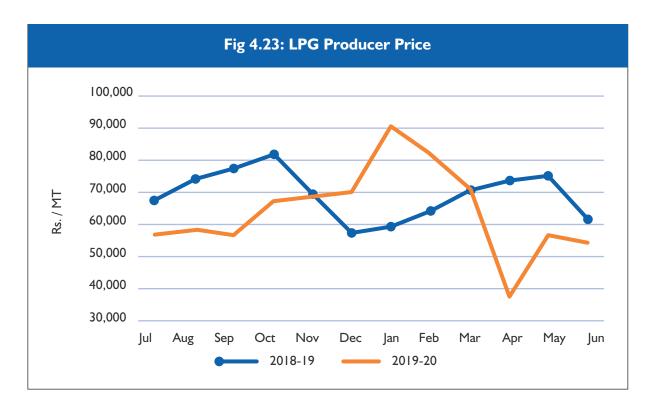

16, it has been decided to regulate LPG prices, which is a major shift from deregulation to regulation. In pursuance of LPG Policy 2016, determination of LPG price is mandate of Ministry of Energy; whereas OGRA's domain is

#### PERFORMANCE

ດ 78

only limited to notification and regulation of the determined price. In exercise of the powers conferred by Section 6(2)(r) of the OGRA Ordinance, 2002 (XVII of 2002) read with Rule 18(1) of LPG (Production & Distribution) Rules, 2001, the OGRA has notified LPG prices twelve times on monthly basis during FY 2019-20 in respect of indigenous LPG, maximum producer price, margins of marketing and distribution companies and consumer price. The graphical presentation of producer and consumer prices is shown in **Figs 4.23** and **4.24** respectively.





#### 4.6 Liquefied Natural Gas (LNG)

Liquefied Natural Gas or LNG is Natural Gas (predominantly methane, CH4) that has been converted temporarily to liquid form for ease of storage and transportation. Natural gas is converted to LNG by cooling it to -260° F, at that point it becomes a liquid. This process reduces its volume by a factor of more than 600 times.

#### 4.6.1 Need for LNG

Pakistan mainly relies on natural gas which contributes approximately 50% of Country's total energy supplies. Keeping in view the energy requirements of the country, GoP introduced LNG Policy in 2006 for potential investors to facilitate the successful implementation of LNG import projects. The said policy in the year 2011 was modified to attract more investment which is still in field. Pakistan's econom