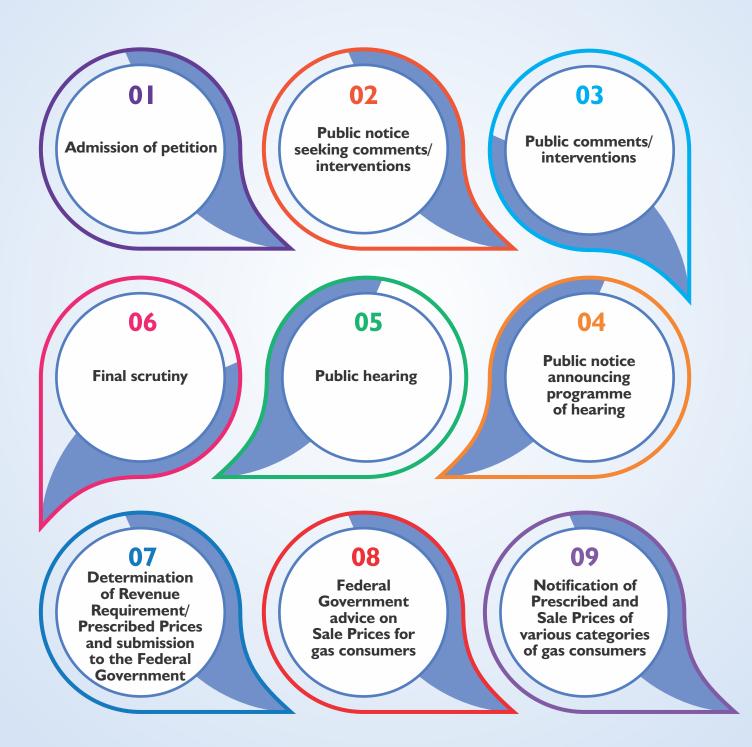

All petitions are examined in the light of relevant rules, which, inter-alia, involve interactive process of consultation with all stakeholders including consumers through public hearings. This provides the general public an opportunity to put across its point of view on the cost and quality of service provided by the utility companies. This enables the Authority to have the benefit of a wider range of information and all shades of opinion, which it evaluates before reaching a decision. To give a bird's eye view of the process, following flow chart shows the steps involved in the determination of revenue requirement of a gas company from receipt of petition to the notification of prescribed and sale prices.

The Process of Determination of Revenue Requirement, Notification of Prescribed and Consumer Gas Prices