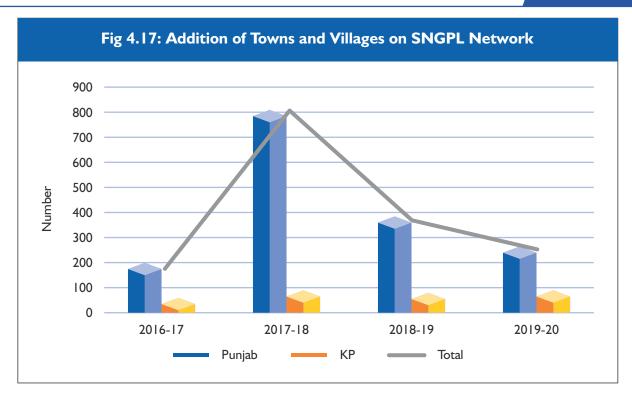

aluing Rs. 72,219 million as per its ERR Petition for FY 2019-20. As per the Determination, OGRA allowed a sum of Rs. 20,783 million to the Company (Fig 4.13).



#### 4.3.4.5 Addition in Transmission & Distribution Network of SNGPL

In FY 2019-20, an addition of 190 Km was made by the SNGPL in its transmission network in Punjab and 5,731 Km in its distribution network in Punjab and KP Provinces during FY 2019-20 (**Figs 4.14** and **4.15**) respectively.



c 66 þ



#### 4.3.4.6 Number of Consumers Added / Towns & Villages Connected

SNGPL during FY 2019-20 added 271,228 consumers and connected 256 towns and villages to its gas network in Punjab and KP. The number of consumers added and towns & villages connected are shown in **Figs 4.16** and **4.17** respectively.



പ്പ

PERFORMANCE



#### 4.3.5 Determination of Revenue Requirement (RR) of Gas Utilities and Gas Tariff

OGRA determines revenue requirement / prescribed prices of natural gas utilities for various categories of retail consumers, for carrying out regulated activities of transmission, distribution and sale of natural gas under Section 8 of the OGRA Ordinance, 2002.

The revenue requirement consists of the following major components:

- i) Cost of gas paid to the gas producers
- ii) Transmission and distribution cost including depreciation
- iii) Market based rate of return (at present, 17.43% of the net operating fixed assets)

The cost of gas, which constitutes bulk of the revenue requirement of the gas utilities, is linked with international prices of Crude Oil and High Sulfur Fuel Oil (HSFO) according to