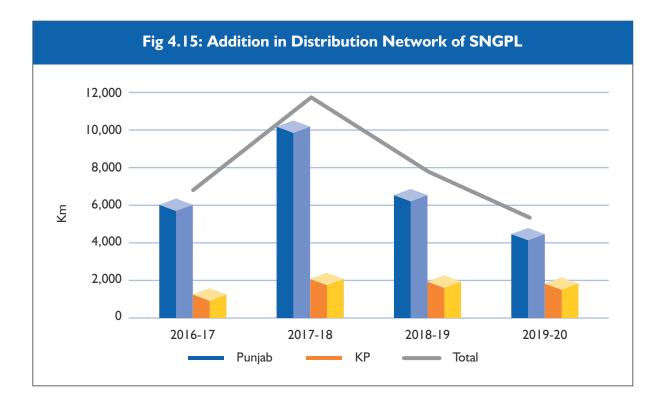

#### 4.3.2.2 Distribution Projects of SNGPL

The Authority, in SNGPL's DERR for FY 2020-21, approved an amount of Rs. 15,220 million against the projected amount of Rs. 30,903 million, the details of which are given in **Table 4.2.** 

#### Table 4.2: Distribution Projects of SNGPL

(Rs. Million)

(Rs. Million)

| S/N | Description                                                       | Projected by<br>SNGPL | Determined by<br>OGRA |
|-----|-------------------------------------------------------------------|-----------------------|-----------------------|
| Ι.  | Laying of Distribution Mains                                      | 21,560                | 9,518                 |
| 2.  | Laying of Distribution Mains on Cost Sharing Basis (250 Km)       | 857                   | 0                     |
| 3.  | System Rehabilitation                                             | 3,000                 | I,589                 |
| 4.  | G.I Pipe and Fittings                                             | 422                   | 0                     |
| 5.  | KMI Implementation Plan (No. 14)                                  | 494                   | 247                   |
| 6.  | Service Lines Domestic (400,000), Additional Allocation (300,000) | 3,881                 | 3,287                 |
| 7.  | Service Lines Industrial/Commercial (Ring Fenced)                 | 579                   | 579                   |
| 8.  | Laying of Distribution Mains from SMS Rawat to Jinnah Avenue.     | 110                   | 0                     |
|     | Total Gas Distribution System                                     | 30,903                | 15,220                |