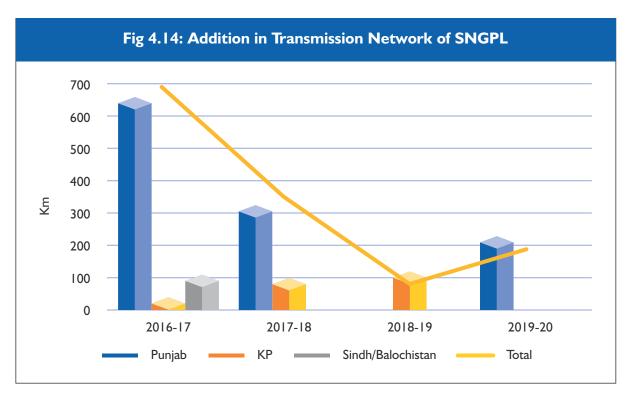

#### 4.3.2.1 Transmission Projects of SNGPL

SNGPL projected an amount of Rs. 3,737 million for transmission network in its Petition for Estimated Revenue Requirement (ERR) for FY 2020-21. The Authority decided to allow an expenditure under transmission network at Rs. 575 million. The details of which are given in **Table 4.1.** 

#### Table 4.1: Transmission Projects of SNGPL

| S/N | Description                                                                | Projected by<br>SNGPL | Determined by<br>OGRA |
|-----|----------------------------------------------------------------------------|-----------------------|-----------------------|
| Ι.  | Construction of New SMSs                                                   | 400                   | 215                   |
| 2.  | Rehabilitation of Transmission System/Upgradation of SMSs                  | 179                   | 144                   |
| 3.  | Cathodic Protection System (CP System)                                     | 424                   | 216                   |
| 4.  | Charsadda-Khazana-Tangi Transmission Network System<br>Augmentation        | 1,531                 | 0                     |
| 5.  | Infrastructure Development Work of Rashakai Special<br>Economic Zone (SEZ) | 1,203                 | 0                     |
|     | Total Gas Transmission System                                              | 3,737                 | 575                   |