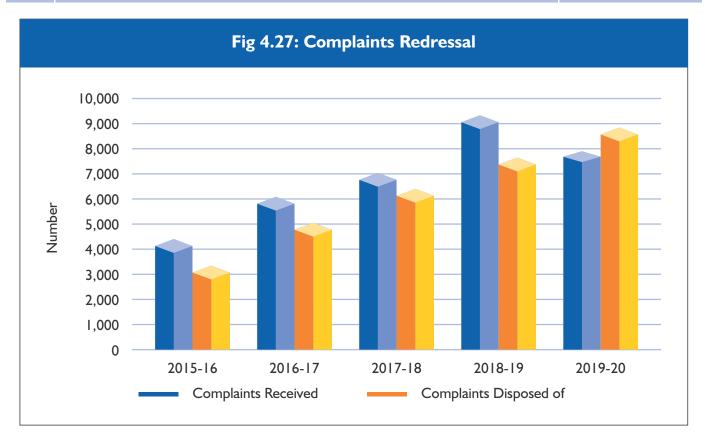

billing, alleged tampering/theft charges, low pressure of gas, late/non-delivery of gas bills and demand of additional security for natural gas etc.

The status of complaints in natural gas sector during FY 2019-20 is given as under:

| S/N | Description                                                                | Number |
|-----|----------------------------------------------------------------------------|--------|
| Ι.  | Number of complaints received including carried forward from previous year | 7,602  |
| 2.  | Number of complaints decided                                               | 8,361  |
| 3.  | Gas connections provided                                                   | I,044  |
| 4.  | Relief allowed (Rs. Million)                                               | 168.28 |



' ත් ස්



#### 4.7.1 Appeals

Appeals Department receives appeals and reviews as per Section 12 (1) and Section 13 of the OGRA Ordinance 2002, which are filed by the consumers and licensees against the decisions of the Designated Officers and the Authority respectively, passed in cases of billing, gas pilferage, provision of gas connections and other miscellaneous matters. Appeals Department also receives appeals/reviews of LPG, CNG, Oil Enforcement cases etc. pertaining to imposition of fines and penalties. These cases are accordingly processed and placed before the Authority for hearing. Appeals Department records the hearing proceedings and decisions are prepared as per the directions of the Authority. After approval of the Authority, the decisions are issued to the concerned parties