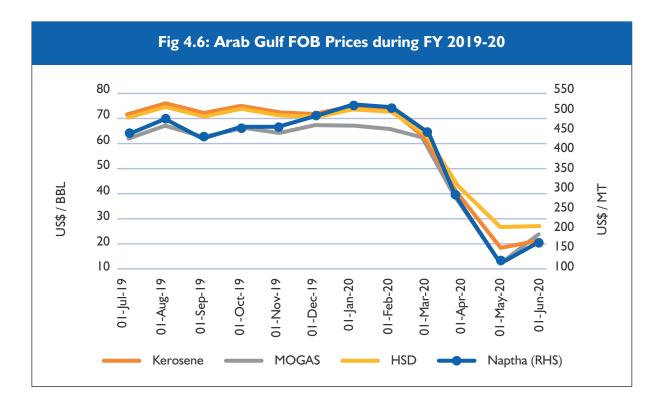

The international petroleum prices showed mix trend during FY 2019-20. Graphical representation of changes in Arab Gulf petroleum products prices is shown at **Fig 4.6**.