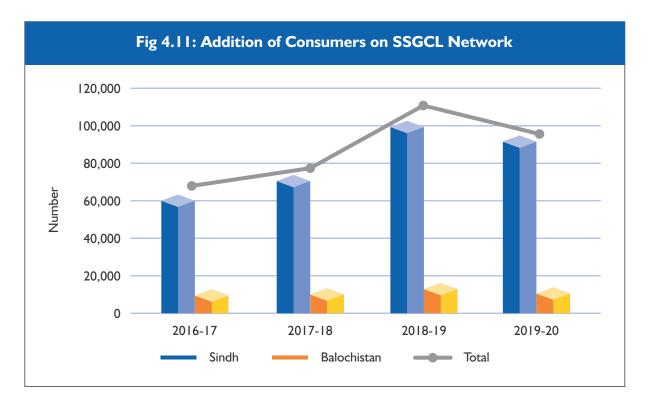

#### 4.3.2 Major Projects of SNGPL and SSGCL

Gas Companies, under the provision of rules, terms and conditions of their licences, obtain prior approval of the Authority for undertaking extension in their transmission and distribution networks to cater demand of different sectors including Domestic, Commercial and Industrial. Based on the same, new projects for the transmission and distribution networks of natural gas, envisaged by the Gas Companies/Licensees are placed before the Authority for approval. The projects are approved by the Authority keeping in view the prudency, feasibility and tangible benefits to end consumers.

A brief detail of the infrastructure development projects of SNGPL and SSGCL, approved during FY 2019-20 is given as follow: -