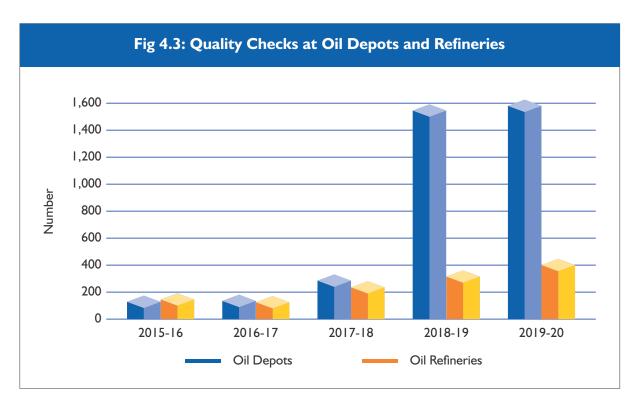

Similarly, 298 & 1,544 quality checks were carried out at lube blending plants and oil depots respectively. Moreover, 355 quality checks were made at oil refineries (**Fig 4.3**) and 44 at WOP's terminal stations.