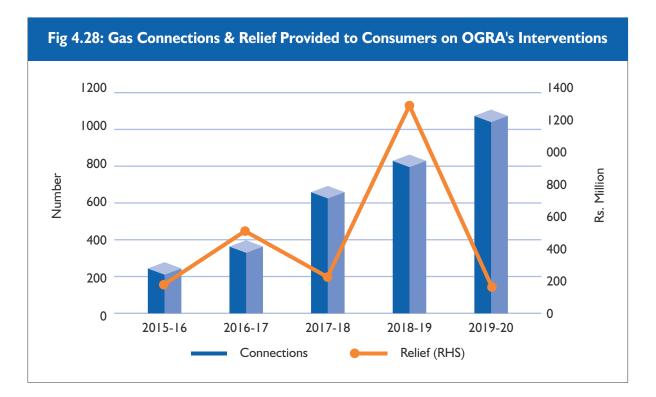

leged tampering/theft charges, low pressure of gas, late/non-delivery of gas bills and demand of additional security for natural gas etc.

The status of complaints in natural gas sector during FY 2019-20 is given as under:

| S/N | Description                                                                | Number |
|-----|----------------------------------------------------------------------------|--------|
| Ι.  | Number of complaints received including carried forward from previous year | 7,602  |
| 2.  | Number of complaints decided                                               | 8,361  |
| 3.  | Gas connections provided                                                   | I,044  |
| 4.  | Relief allowed (Rs. Million)                                               | 168.28 |



' ත් ස්



#### 4.7.1 Appeals

Appeals Department receives appeals and reviews as per Section 12 (1) and Section 13 of the OGRA Ordinance 2002, which are filed by the consumers and licensees against the decisions of the Designated Officers and the Authority respectively, passed in cases of billing, gas pilferage, provision of gas connections and other miscellaneous matters. Appeals Department also receives appeals/reviews of LPG, CNG, Oil Enforcement cases etc. pertaining to imposition of fines and penalties. These cases are accordingly processed and placed before the Authority for hearing. Appeals Department records the hearing proceedings and decisions are prepared as per the directions of the Authority. After approval of the Authority, the decisions are issued to the concerned parties. The numbe