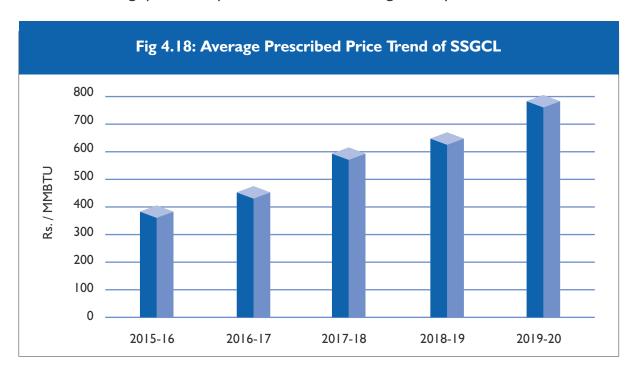

eciation                                           | 5,665            | 5,579                 | (86)       |
| Return on Net Operating Assets                         | 9,261            | 9,129                 | (132)      |
| Additional Revenue Required for Air-Mix LPG Projects   | 512              | 512                   | -          |
| Total Revenue Requirement                              | 189,742          | 180,786               | (8,956)    |
| Total Revenue Available                                | 149,079          | 149,079               | -          |
| Surplus/ (Shortfall)                                   | (40,663)         | (31,707)              | 8,956      |
| Average Prescribed Price (Rs./ MMBTU)                  | 502.52           | 477.89                | (24.63)    |



Fig 4.18 shows the average prescribed price trend of SSGCL during last five years.

#### 4.3.5.2 Sui Northern Gas Pipelines Limited

#### OGRA's Determination of Motion for Review of SNGPL against DERR for FY 2019-20

The Company being aggrieved by the Authority's decision dated May 17, 2019 submitted review motion dated June 14, 2019 under Rule 16 of the NGT Rules requesting increase against different heads. The Authority considered the same and allowed some justified components, however, the financial impact of the same was decided to be allowed in upcoming determination(s).

#### OGRA's Determination of RERR of SNGPL for FY 2019-20

The Authority determined the RERR of SNGPL for FY 2019-20 at Rs. 274, 163 million against Rs. 286,452 million demanded by SNGPL. **Table 4.7** summarizes