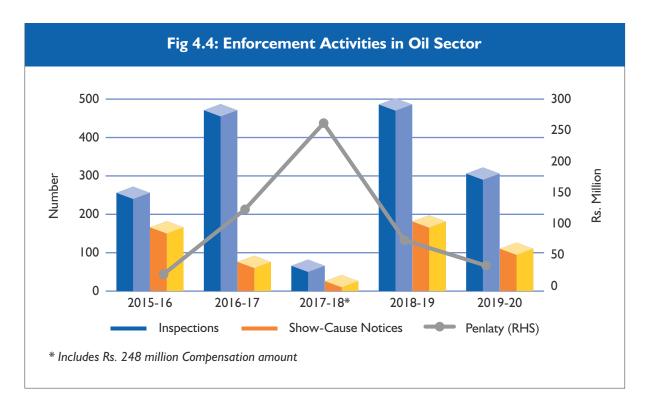

#### 4.2.4 Enforcement Activities

54

OGRA conducted inspections at 290 outlets and on account of violations (overcharging, less filling and quality nonconformation), issued 97 show cause notices with subsequent imposition of penalty amounting to Rs. 30.8 million. Enforcement activities in oil sector are shown in **Fig 4.4**.