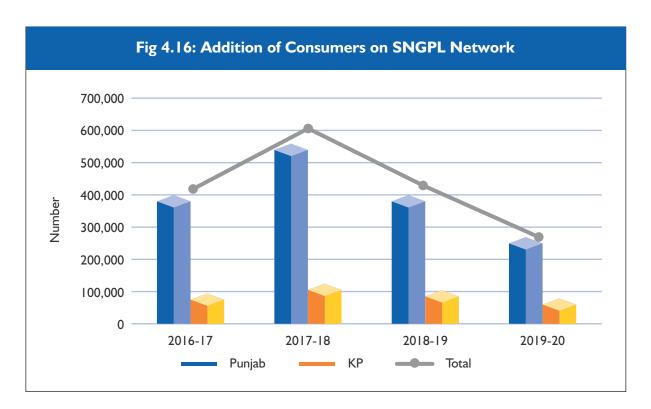

se in fixed assets valuing Rs. 72,219 million as per its ERR Petition for FY 2019-20. As per the Determination, OGRA allowed a sum of Rs. 20,783 million to the Company (Fig 4.13).



#### 4.3.4.5 Addition in Transmission & Distribution Network of SNGPL

In FY 2019-20, an addition of 190 Km was made by the SNGPL in its transmission network in Punjab and 5,731 Km in its distribution network in Punjab and KP Provinces during FY 2019-20 (**Figs 4.14** and **4.15**) respectively.



c 66 þ



#### 4.3.4.6 Number of Consumers Added / Towns & Villages Connected

SNGPL during FY 2019-20 added 271,228 consumers and connected 256 towns and villages to its gas network in Punjab and KP. The number of consumers added and towns & villages connected are shown in **Figs 4.16** and **4.17** respectively.



പ്പ

PERFORMANCE



#### 4.3.5 Determination of Revenue Requirement (RR) of Gas Utilities and Gas Tariff

OGRA determines revenue requirement / prescribed prices of natural gas utilities for various categories of retail consumers, for carrying out regulated activities of transmission, distribution and sale of natural gas under Section 8 of the OGRA Ordinance, 2002.

The revenue requirement consists of the following major components:

- i) Cost of gas paid to the gas producers
- ii) Transmission and distribution cost including depreciation
- iii) Market based rate of return (at present, 17.43% of the net operating fixed assets)

The cost of gas, which constitutes bulk of the revenue requirement of the gas utilities, is linked with international prices of Crude Oil and High Sulfur Fuel Oil