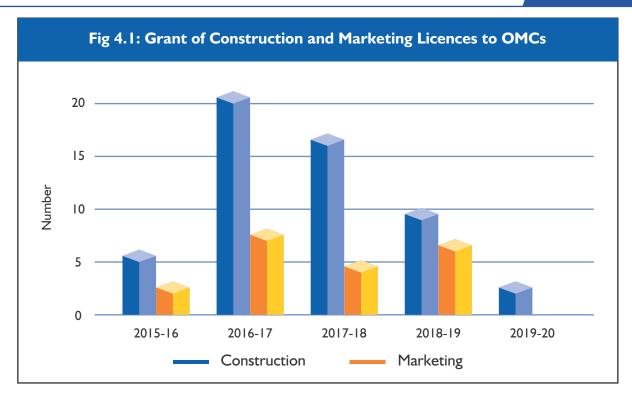

The number of licences issued for establishing OMCs and marketing of petroleum products is shown in **Fig 4.1.** The number of licences issued in the oil sector is given in **Appendix-II.** 

PERFORMANCE