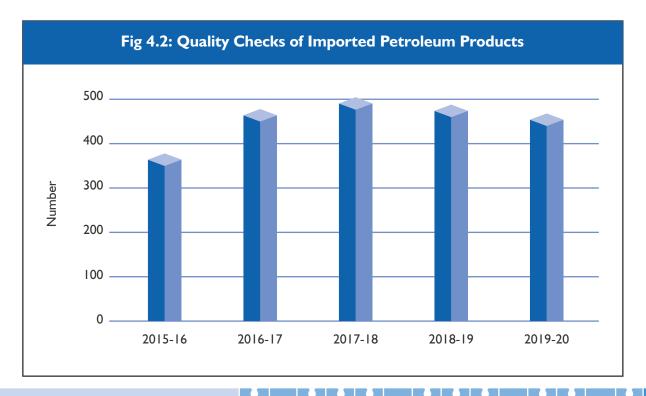

#### 4.2.3 Quality Assurance

OGRA under Section 6 (2) (x) of the OGRA Ordinance 2002, monitors standard specifications of refined oil products through Hydrocarbon Development Institute of Pakistan (HDIP) at various levels including Import, Oil Refineries, OMCs Retail Outlets, Oil Depots, Blending/ Reclamation Plants and Terminal Stations of White Oil Pipeline (WOP) System on regular and random basis. With regard to imported petroleum products, 437 quality checks of energy products (**Fig 4.2**) and 238 for non-energy products were made during FY 2019-20.