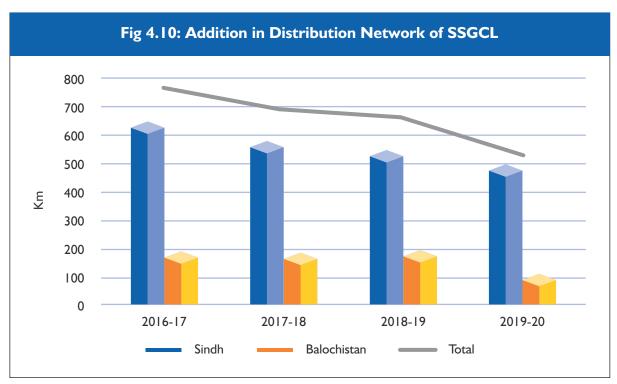

#### 4.3.2 Major Projects of SNGPL and SSGCL

Gas Companies, under the provision of rules, terms and conditions of their licences, obtain prior approval of the Authority for undertaking extension in their transmission and distribution networks to cater demand of different sectors including Domestic, Commercial and Industrial. Based on the same, new projects for the transmission and distribution networks of natural gas, envisaged by the Gas Companies/Licensees are placed before the Authority for approval. The projects are approved by the Authority keeping in view the prudency, feasibility and tangible benefits to end consumers.

A brief detail of the infrastructure development projects of SNGPL and SSGCL, approved during FY 2019-20 is given as follow: -