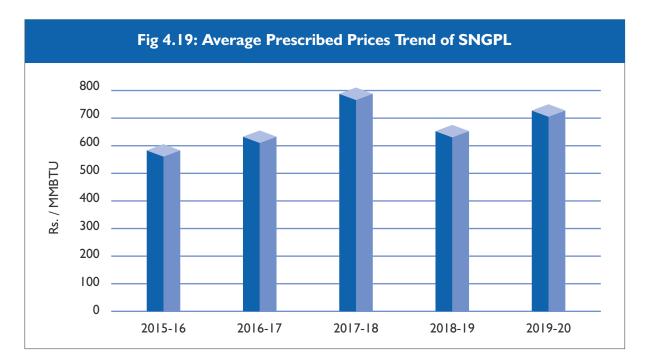

------|
| Late Payment Surcharge (Payable) & Cost of Short-Term Borrowing | 5,992    | 5,992    | -        |
| Shortfall in LPG Air Mix Business                               | 165      | -        | (165)    |
| Return on Net Operating Assets                                  | 23,783   | 22,187   | (1,596)  |
| Total Revenue Requirement                                       | 286,452  | 274,163  | (12,289) |
| Total Revenue Available                                         | 244,155  | 244,155  | -        |
| Surplus / (Shortfall)                                           | (42,296) | (30,007) | (12,289) |
| Average Prescribed Prices (Rs./ MMBTU)                          | 740.48   | 706.91   | (33.57)  |

Fig 4.19 shows the average prescribed price trend of SNGPL during last five years.



#### 4.3.6 Human Resource Cost Benchmark

The Authority had introduced HR benchmark for the very first time in FY 2004-05. Later on, the Authority, on the basis of business dynamics, manpower rationalization, and cost of labor, wages and uniform base rate for both gas utilities, reviewed and revised HR benchmark from time to time.

During FY 2019-20, the Authority decided to adopt the existing benchmark on provisional basis subject to examination of pay structure of Sui Companies.

#### 4.3.7 Determination and Notification of Well-head Gas Prices

OGRA has been determining the well-head prices of natural gas produced by the exploration & production companies of Pakistan, under Section 6(2)(w) of the OGRA Ordinance, 2002 read with Natural Gas (well-head price) Regulations, 2009 and notify