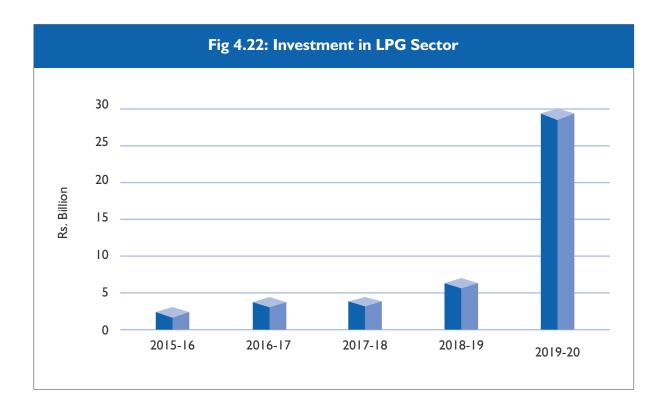

During FY 2019-20, OGRA granted a licence to Pakarab Fertilizers Limited to undertake construction and operation of pipeline for transmission of natural gas and issued two provisional licences to Oil Marketing Companies which may bring an investment of around Rs. one (1) billion in oil infrastructure over the next three years in pursuance of the said Rules/Ordinance. Besides, Oil Marketing Companies built an additional oil storage of 113,601 Metric Tons including 38,222 Metric Tons of Motor Gasoline and 75,379 Metric Tons of High Speed Diesel in the country during current financial year. Moreover, OGRA issued 75 licences in LPG sector and made noteworthy contribution in creation of an environment for additional investment especially in LPG storage/filling plants and auto sector. An estimated investment of Rs. 29 billion has been made in the LPG supply infrastructure whereas the total investment till date, is estimated at about Rs. 66 billion.