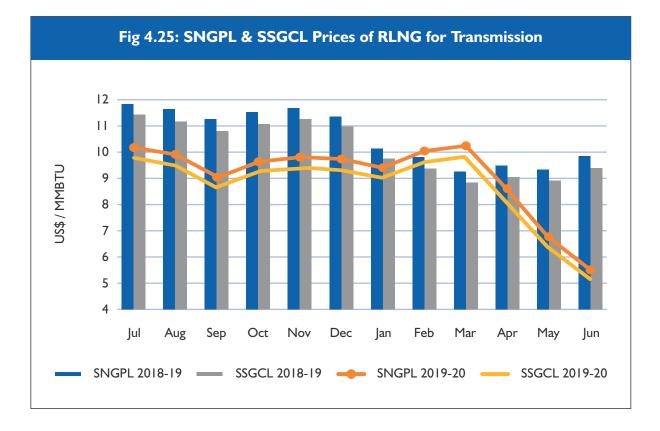

-19 | 9.0598       | 10.0751      | 8.6699       | 10.0457      |  |
| October-19   | 9.6395       | 10.7230      | 9.2422       | 10.7105      |  |
| November-19  | 9.8391       | 10.9460      | 9.4384       | 10.9385      |  |
| December-19  | 9.7399       | 10.8349      | 9.3394       | 10.8234      |  |
| January-20   | 9.4245       | 10.4822      | 9.0269       | 10.4602      |  |
| February-20  | 10.0644      | 11.1975      | 9.6589       | 11.1943      |  |
| March-20     | 10.2161      | 11.3670      | 9.8084       | 11.3681      |  |
| April-20     | 8.6174       | 9.5834       | 8.2491       | 9.5582       |  |
| May-20       | 6.7650       | 7.5105       | 6.3748       | 7.7521       |  |
| June-20      | 5.5281       | 6.1284       | 5.1626       | 6.2716       |  |

**c** 82





#### 4.7 Complaints Redressal

OGRA has a well-established Complaints Department to handle, process and decide the complaints in accordance with the Complaint Resolution Procedure Regulations (CRPR), 2003 and redress the grievances of the aggrieved consumers after providing due opportunity of hearing. The consumers can file the complaints through e-mail, fax, normal post and online.

The Authority has Designated Officers (DOs) for handling complaints with specific jurisdiction who issue their decisions/ judgments in writing. The complaints are decided by the DOs within 90 days or earlier as per applicable regulations. At the moment, the DOs are also posted at OGRA's provincial offices located in Karachi, Lahore, Quetta, and Peshawar in addition to Islamabad Head Office, so as to ensure