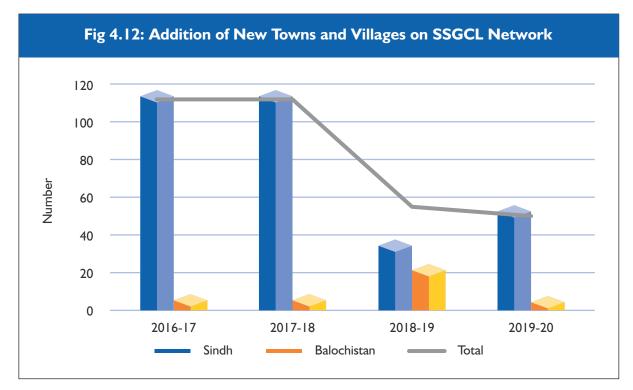

#### 4.3.2 Major Projects of SNGPL and SSGCL

Gas Companies, under the provision of rules, terms and conditions of their licences, obtain prior approval of the Authority for undertaking extension in their transmission and distribution networks to cater demand of different sectors including Domestic, Commercial and Industrial. Based on the same, new projects for the transmission and distribution networks of natural gas, envisaged by the Gas Companies/Licensees are placed before the Authority for approval. The projects are approved by the Authority keeping in view the prudency, feasibility and tangible benefits to end consumers.

A brief detail of the infrastructure development projects of SNGPL and SSGCL, approved during FY 2019-20 is given as follow: -