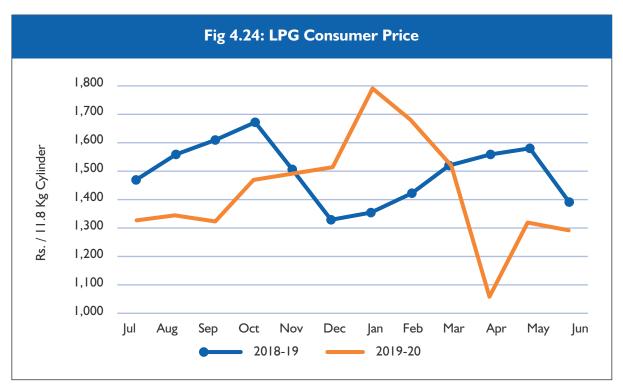

, it has been decided to regulate LPG prices, which is a major shift from deregulation to regulation. In pursuance of LPG Policy 2016, determination of LPG price is mandate of Ministry of Energy; whereas OGRA's domain is

#### PERFORMANCE

ດ 78

only limited to notification and regulation of the determined price. In exercise of the powers conferred by Section 6(2)(r) of the OGRA Ordinance, 2002 (XVII of 2002) read with Rule 18(1) of LPG (Production & Distribution) Rules, 2001, the OGRA has notified LPG prices twelve times on monthly basis during FY 2019-20 in respect of indigenous LPG, maximum producer price, margins of marketing and distribution companies and consumer price. The graphical presentation of producer and consumer prices is shown in **Figs 4.23** and **4.24** respectively.





#### 4.6 Liquefied Natural Gas (LNG)

Liquefied Natural Gas or LNG is Natural Gas (predominantly methane, CH4) that has been converted temporarily to liquid form for ease of storage and transportation. Natural gas is converted to LNG by cooling it to -260° F, at that point it becomes a liquid. This process reduces its volume by a factor of more than 600 times.

#### 4.6.1 Need for LNG

Pakistan mainly relies on natural gas which contributes approximately 50% of Country's total energy supplies. Keeping in view the energy requirements of the country, GoP introduced LNG Policy in 2006 for potential investors to facilitate the successful implementation of LNG import projects. The said policy in the year 2011 was modified to attract more investment which is still in field. Pakistan's economic